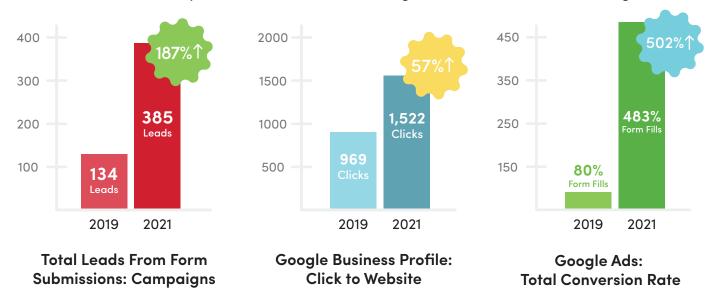

## The Data

We've collected data to show how switching to RevLocal has had major payoffs. The comparison below reflects over three years worth of data from Wingler Construction & Remodeling.

"After interviewing several companies, we met with a RevLocal consultant and I knew right away RevLocal was the company for us. The consultant and I worked together to come up with realistic goals and the timelines for achieving those goals."