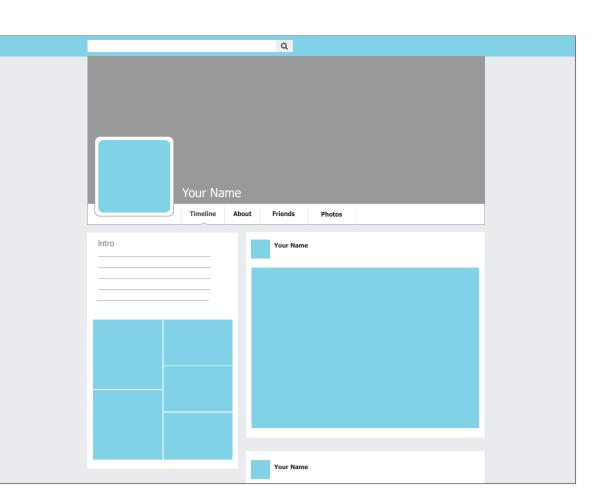

## Facebook

- Photo will appear on page as 170x170 pixels on desktop, 128x128 on smartphones and 36x36 on most feature phones
- Photo thumbnail will appear throughout Facebook at 32x32 pixels