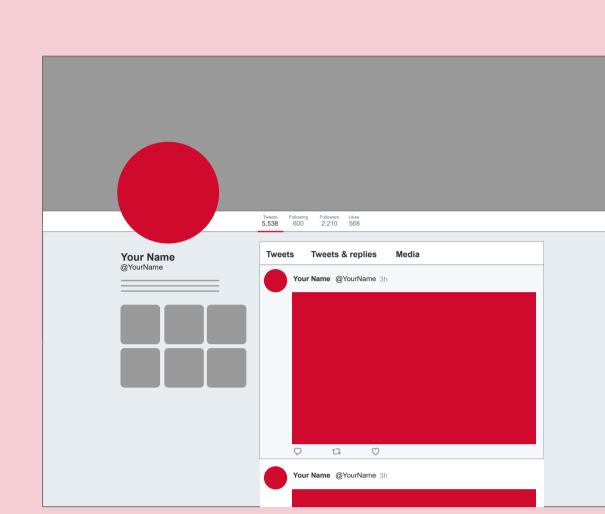

### **Twitter**

- Maximum file size of 5 MB
- **HEADER** PHQTO 1,500x500
- **PROFILE** PICTURE
- Maximum to appear expanded 1,024x512 pixels
- Appears in stream collapsed at 506x253 pixels on desktop
- Maximum file size of 5 MB for photos and 5 MB for animated GIFs on mobile and 15 MB on web